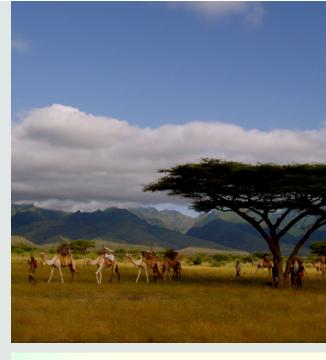

#### CAMEL SAFARI

# NOMADIC WALKING ADVENTURE

- WALK FROM TASSIA TO ELEPHANT WATCH CAMP
- REMOTE UNTOUCHED
  WILDERNESS
- CHARLIE WHEELER AS YOUR GUIDE, WELL KNOWN CONSERVATIONIST
- FLY CAMP IN A DIFFERENT SITE EACH EVENING