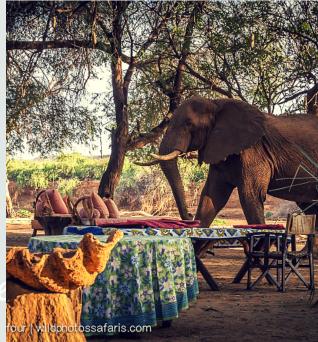

#### ELEPHANT WATCH

## QUIRKY, UNIQUE CAMP ON THE BANKS OF THE EWASO NYIRO

- EWC FEATURED IN BBC DOCUMENTORY "THIS WILD LIFE"
- UNBEATABLE ELEPHANT INTERACTION
- HOME TO SAVE THE
  ELEPHANTS
- GAME DRIVES/WALKS