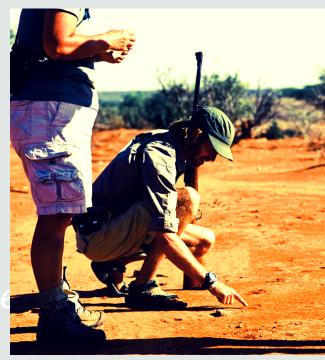

#### CAMEL SAFARI

# NOMADIC WALKING ADVENTURE

- WALK FROM TASSIA TO ELEPHANT WATCH CAMP
- REMOTE UNTOUCHED
  WILDERNESS
- CHARLIE WHEELER AS YOUR GUIDE, WELL KNOWN CONSERVATIONIST
- FLY CAMP IN A DIFFERENT SITE EACH EVENING