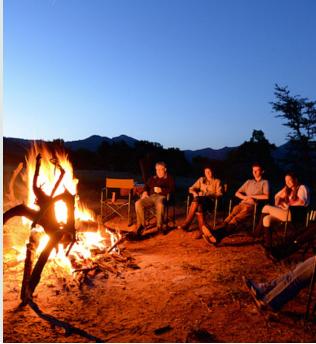

#### CAMEL SAFARI

# NOMADIC WALKING ADVENTURE

- WALK FROM TASSIA TO ELEPHANT WATCH CAMP
- REMOTE UNTOUCHED
  WILDERNESS
- CHARLIE WHEELER AS YOUR GUIDE, WELL KNOWN CONSERVATIONIST
- FLY CAMP IN A DIFFERENT SITE EACH EVENING